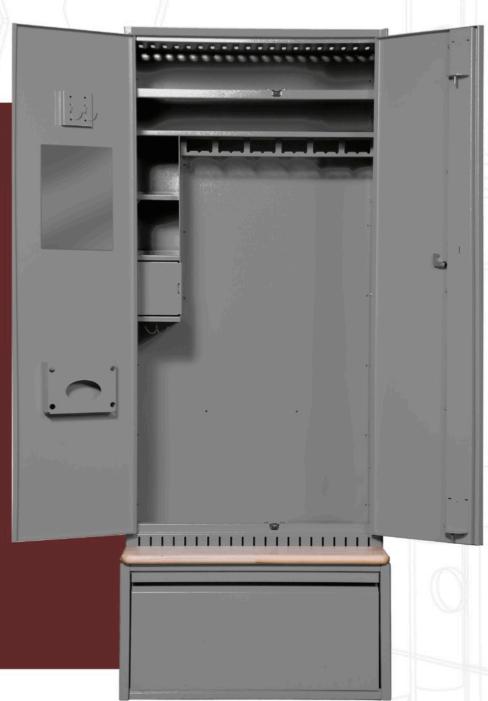

INDEPENDENT BASE DRAWER AND ELECTRICAL OPTIONS AVAILABLE

(36"W with external base drawer shown)

# AIRFLOW ® LOCKER STANDARD COMPONENTS

## PEG BOARD WITH HOOKS

For hanging duty belt

### TWO LARGE SHELVES

Briefcase shelf: 4.9"H  $\times$  13.9"D  $\times$  full width Headgear shelf: 7.8"H  $\times$  20.7"D  $\times$  full width

### TWO SMALL SHELVES

Side shelves: 8"H x 7"W x 13.9"D

All shelves stop 2" from rear of locker to allow

a positive air flow of fresh air.

### LARGE HANGING SECTION

Designed with separations to keep clothing apart for better airflow. Width varies with unit.

### MIRROR

Magnetic adjustable mirror

# **DOUBLE HOOK**

Attaches to lockable security compartment for additional hanging storage.

## LOCKABLE SECURITY COMPARTMENT

Lockable compartment for added level of security. Perfect for your personal valuables and/or issued sidearm.

### DOCUMENT HOLDER

A large pocket mounted on the door provides storage for documents, notebooks or clipboard.

### **BOOT TRAY**

Removable 2 piece metal tray collects moisture and debris from footwear keeping your locker opening clean.

# SIDE PANEL HOOKS

Single hooks on either side provide additional storage.