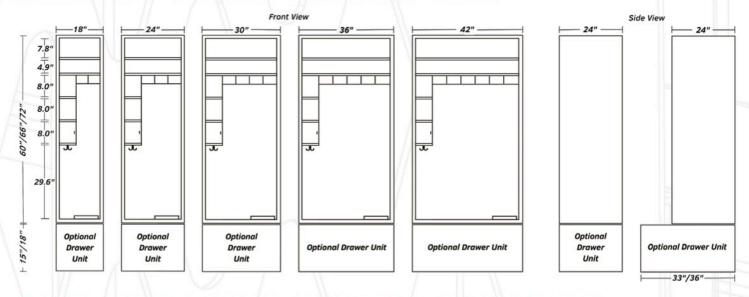

# AIRFLOW® WARDROBE LOCKER

Built to meet the rigorous demands of our public safety professionals. Boasting heavy-duty construction and unique design, the Airflow® Locker is in a class all its own.

THE ORIGINAL WARDROBE LOCKER SPECIFICALLY DEVELOPED FOR PUBLIC SAFETY PERSONNEL

HEAVIEST GAUGE WARDROBE LOCKER ON THE MARKET USING 14 AND 16 GAUGE STEEL

12 STANDARD STORAGE AND ORGANIZATIONAL COMPONENTS CONFIGURED ON ALL UNITS

STRATEGICALLY ENGINEERED FOR UNOBSTRUCTED AIRFLOW THROUGHOUT THE ENTIRE LOCKER OPENING

INDEPENDENT BASE DRAWER AND ELECTRICAL OPTIONS AVAILABLE



(36"W with external base drawer shown)

# AIRFLOW® LOCKER STANDARD SIZES



# AIRFLOW ® LOCKER STANDARD COMPONENTS

## PEG BOARD WITH HOOKS

For hanging duty belt

### TWO LARGE SHELVES

Briefcase shelf: 4.9"H  $\times$  13.9"D  $\times$  full width Headgear shelf: 7.8"H  $\times$  20.7"D  $\times$  full width

### TWO SMALL SHELVES

Side shelves: 8"H x 7"W x 13.9"D

All shelves stop 2" from rear of locker to allow

a positive air flow of fresh air.

### LARGE HANGING SECTION

Designed with separations to keep clothing apart for better airflow. Width varies with unit.

### MIRROR

Magnetic adjustable mirror

# **DOUBLE HOOK**

Attaches to lockable security compartment for additional hanging storage.

## LOCKABLE SECURITY COMPARTMENT

Lockable compartment for added level of security. Perfect for your personal valuables and/or issued sidearm.

### DOCUMENT HOLDER